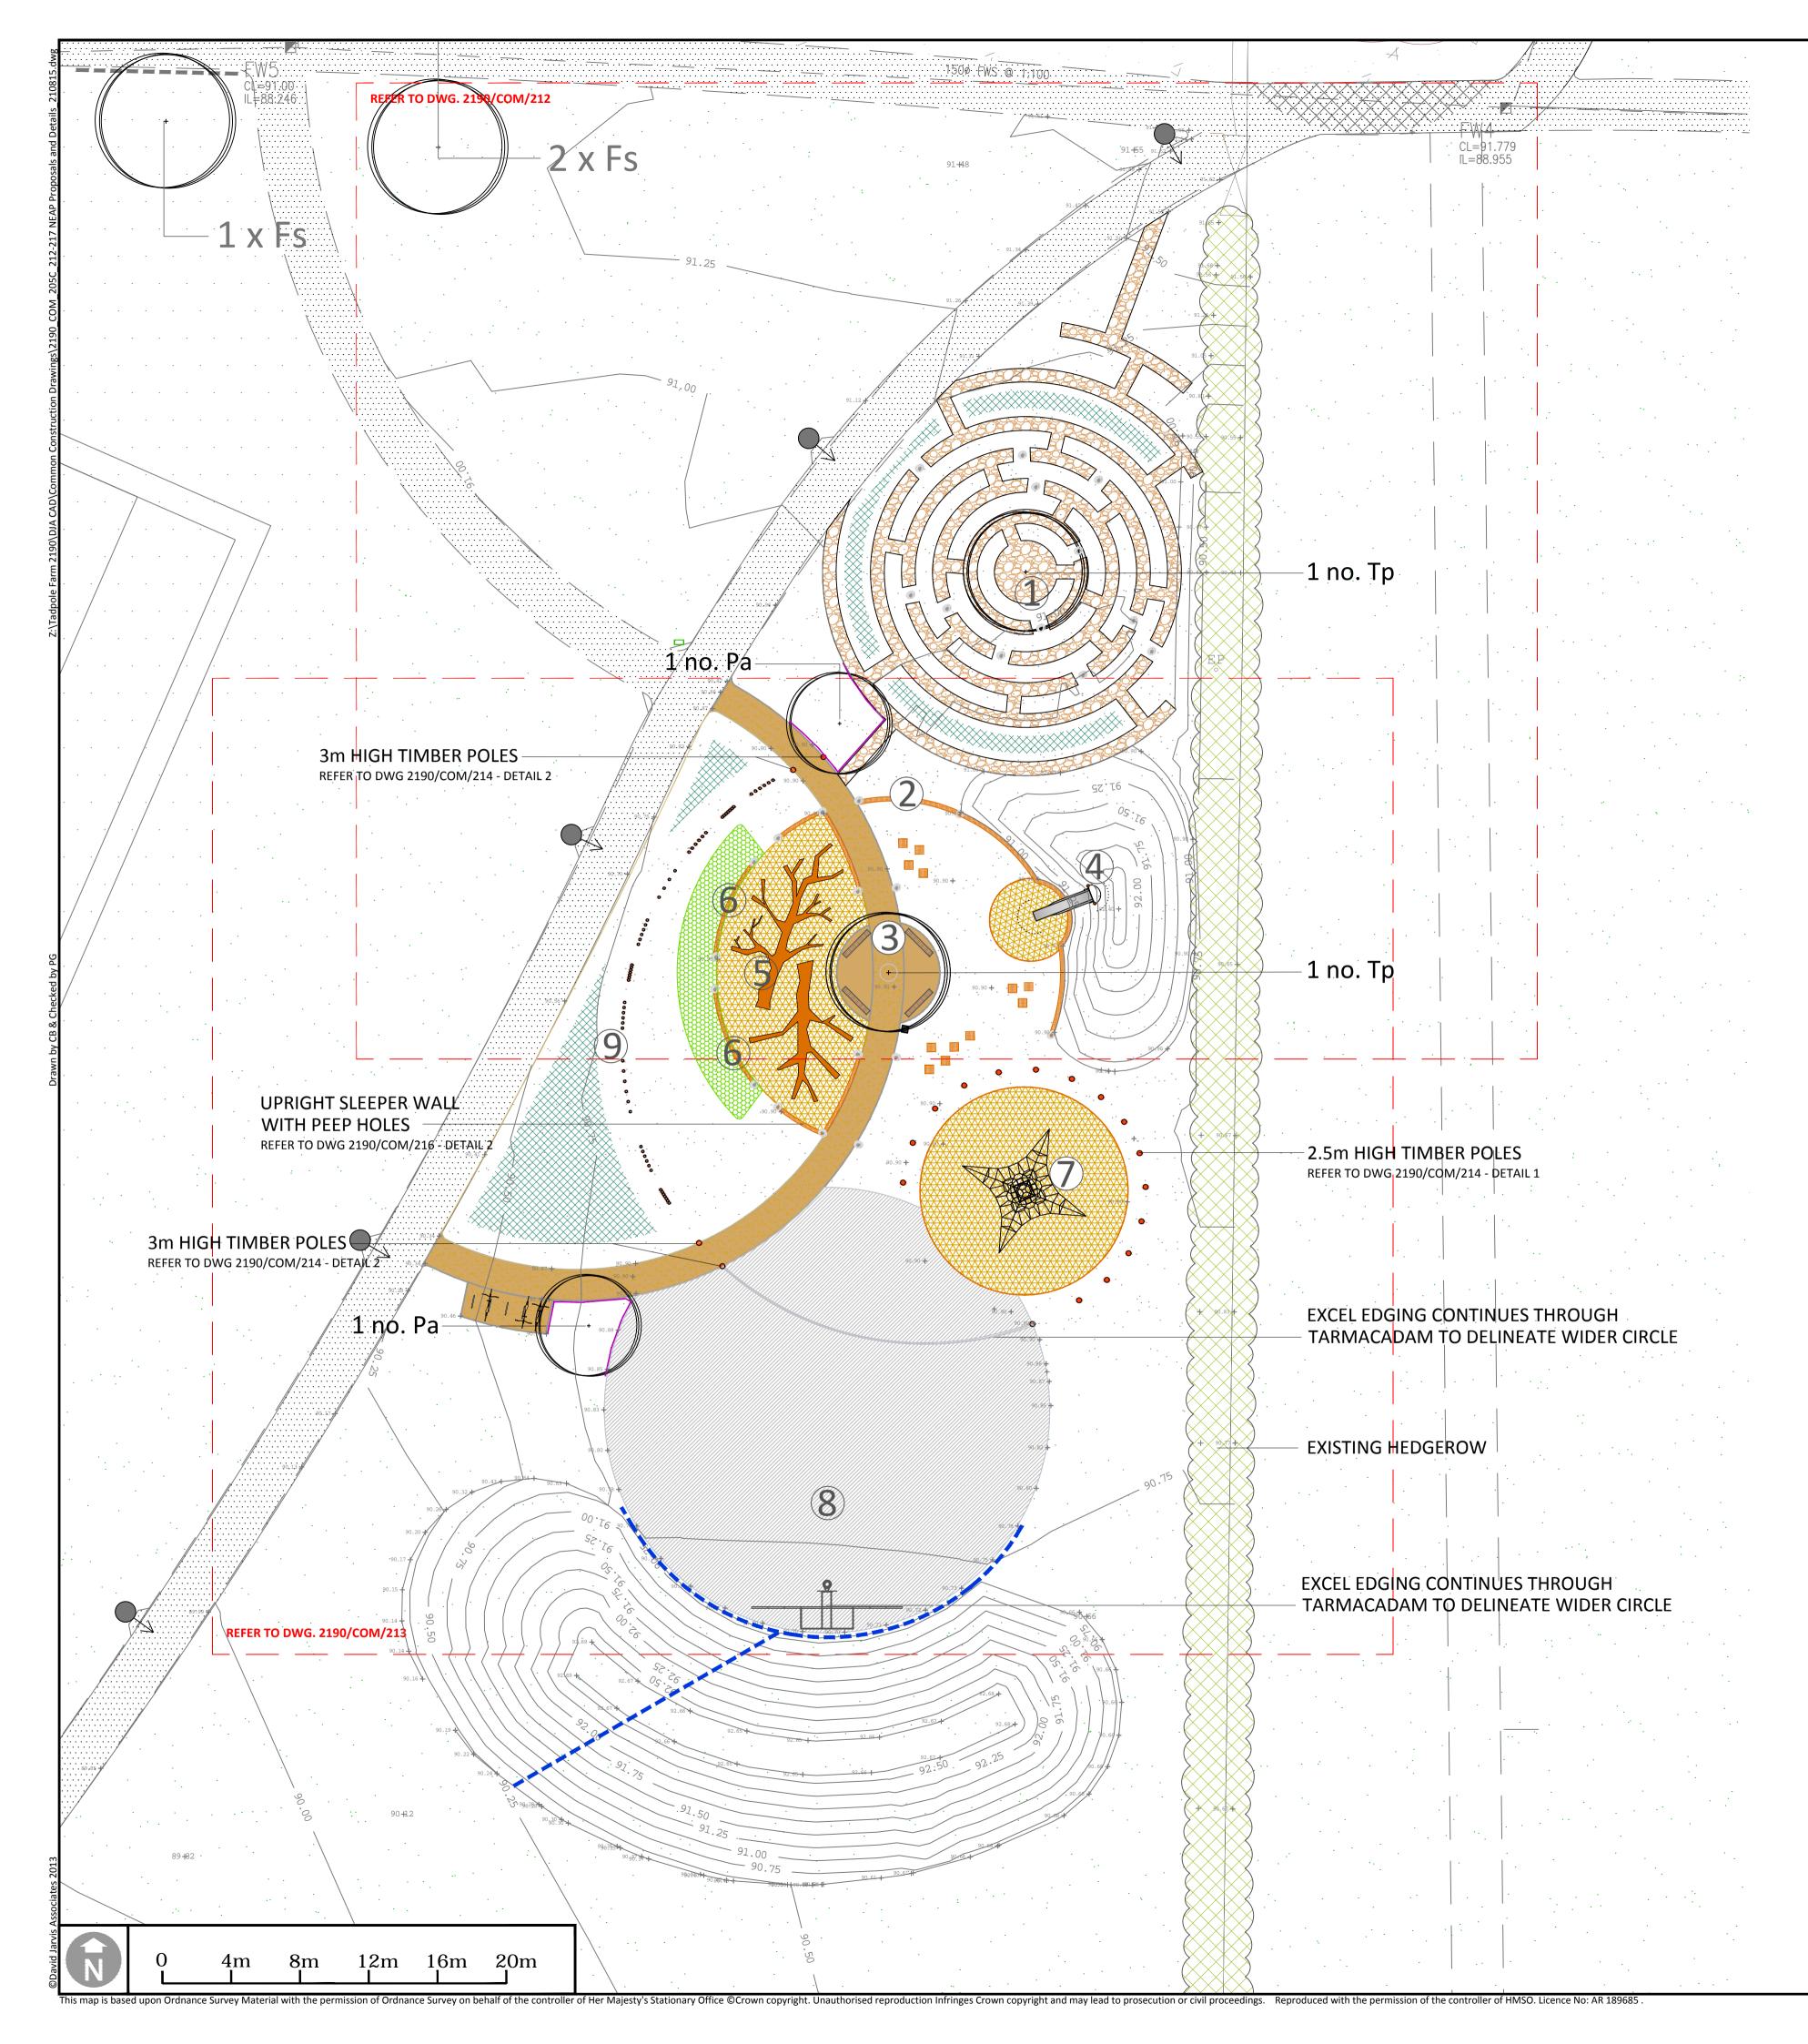

| PLAY SCHEDULE                                                 |                                                                                                                                                                                    | KEY<br>PROPOSED PLANTING                                                                                                                                                            |
|---------------------------------------------------------------|------------------------------------------------------------------------------------------------------------------------------------------------------------------------------------|-------------------------------------------------------------------------------------------------------------------------------------------------------------------------------------|
| ( <b>1</b> )                                                  | EXPLORATION COBBLED MAZE AREA<br>- WITH FOCAL CENTRAL TREE (Tillia platyphyllos 'Auea')                                                                                            | TREES<br>- REFER TO PLANT SCHEDULE                                                                                                                                                  |
|                                                               | - REFER TO DWG. 2190/COM/209 FOR COBBLE SURFACE DETAIL<br>- REFER TO DWG. 2190/COM/208 FORTREE PIT DETAILS                                                                         | SPECIES RICH GRASSLAND<br>- REFER TO PLANT SCHEDULE                                                                                                                                 |
|                                                               | TIMBER WALL WITH CRAWL THROUGH HOLES                                                                                                                                               | BULB PLANTING                                                                                                                                                                       |
|                                                               | THE WALL FOR CRAWLING AND LOOKING THROUGH<br>- VARYING HEIGHTS UP TO 2m HIGH                                                                                                       | ROOT PROTECTION BARRIERS                                                                                                                                                            |
|                                                               | - REFER TO DWG. 2190/COM/216 FOR DETAILS<br>CENTRAL SEATING AREA                                                                                                                   | HY-TEX ROOT BARRIER C3, DEPTH TO BE AT LEAST<br>300MM DEEPER THAN ANY ADJACENT SERVICES<br>AND LAID IN ACCORDANCE WITH MANUFACTURERS                                                |
| 3                                                             | - WITH FOCAL TREE (Tillia platyphyllos 'Auea') AND SEATING<br>-REFER TO DWG. 2190/COM/208 FOR TREE PIT DETAILS                                                                     | SPECIFICATION<br>PROPOSED SURFACING                                                                                                                                                 |
| $\bigcirc$                                                    | -REFER TO DWG. 2190/COM/211 FOR BENCH FIXING DETAILS                                                                                                                               | COBBLES<br>- REFER TO DWG. 2190/COM/209 - DETAIL 4 FOR COBBLE PATH SURFACE                                                                                                          |
| (4)                                                           | EARTH MOUNDING AND EMBANKMENT SLIDE - SLIDE - PLAYDALE EMBANKMENT SLIDE 1.5m HIGH (EWSL)                                                                                           | PROPOSED RESIN BOUND GRAVEL                                                                                                                                                         |
|                                                               | FELLED PLAY TREES                                                                                                                                                                  | - REFER TO DWG. 2190/COM/209 - DETAIL 1&3 FOR RESIN BOUND GRAVEL SURFACE                                                                                                            |
| 5                                                             | - PLAY TREE - Soured from http://www.ruskins.co.uk/play-trees<br>- INSTALLED TO SUPPLIERS SPECIFICATION                                                                            | - REFER TO DWG. 2190/COM/209 - DETAIL 2 FOR TARMACADAM SURFACE                                                                                                                      |
|                                                               | - BARK SAFETY SURFACE AREA ENCLOSED BY 1-1.5m HIGH UPRIGHT TIMBER<br>SLEEPER WALL WITH CIRCULAR PEEP HOLES CUT OUT IN A RANDOM PATTERN<br>- REFER TO DWG. 2190/COM/216 FOR DETAILS | - REFER TO DWG. 2190/COM/209 - DETAIL 5 FOR BARK SAFETY SURFACE                                                                                                                     |
|                                                               | - REFER TO DWG. 2190/COM/209 - DETAIL 5 FOR BARK SAFETY SURFACE                                                                                                                    | GRASS SAFETY MATTING<br>- PLAYSMART UK 'SMART PLAY SAFETY SURFACING'<br>- SECURE TO MANUFACTURER'S RECOMMENDATIONS                                                                  |
| 6                                                             | 1.5m HIGH TIMBER UPRIGHT SLEEPER WALLS<br>WITH CLIMBING GRIPS                                                                                                                      | REINFORCED GRASS AREA<br>- TERRAM 'GRASSPROTECTA' REINFORCED PROTECTION MESH, 11MM THICKNESS.<br>- SECURE TO MANUFACTURER'S RECOMMENDATIONS                                         |
|                                                               | - GRIPS - Soured from www.climbukshop.com<br>KIDS PLAYGROUND REACHES SET 1 AND 2 OR SIMILAR                                                                                        | PROPOSED EDGINGS                                                                                                                                                                    |
|                                                               | - REFER TO DWG. 2190/COM/217<br>CLIMBING NET                                                                                                                                       | FLAT TOP CONCRETE KERB (50 x 150mm)                                                                                                                                                 |
|                                                               | - PLAYDALE CLIMBERS ACTIVITY NET- 4m HIGH SINGLE NET<br>- REFER TO DWG. 2190/COM/209 - DETAIL 5 FOR BARK SAFETY SURFACE                                                            | - REFER TO DWG. 2190/COM/209 - SURFACING DETAILS                                                                                                                                    |
| 8                                                             | TARMAC KICK ABOUT AREA<br>- WITH KOMPAN CLASSIC MULTI GOAL 9m WIDE (FRE1212)                                                                                                       | - REFER TO DWG. 2190/COM/209 - SURFACING DETAIL 5 ALUEXCEL ALUMINIUM EDGING (AE75M)                                                                                                 |
|                                                               | - WITH KOMPAN CLASSIC MOLTI GOAL 9M WIDE (FRE1212)<br>COMBINED FOOTBALL GOAL AND BASKETBALL HOOP<br>- REFER TO DWG. 2190/COM/209 - DETAIL 2 FOR TARMACADAM SURFACE                 | - REFER TO DWG. 2190/COM/209 - SURFACING DETAIL 2 PROPOSED FURNITURE                                                                                                                |
| <b>a</b>                                                      | STEPPING LOGS                                                                                                                                                                      | SEATING                                                                                                                                                                             |
|                                                               | - THREE DIFFERENT HEIGHTS - 100mm/200mm/300mm<br>- REFER TO DWG. 2190/COM/215                                                                                                      | - WOODSCAPE TYPE 6 BENCH, 2000mm LONG TO BE SECURED USING DETAIL<br>- REFER TO DWG. 2190/COM/211                                                                                    |
| PLANT                                                         | SCHEDULE                                                                                                                                                                           | - MARSHALLS OLLERTON FIN STAINLESS STEEL CYCLE STAND 800mm HIGH x 1020mm WIDE     - ROOT FIX INTO A CLASS DC-4 / FND4 CONCRETE FOUNDATION AND TO MANUFACTURER'S     RECOMMENDATIONS |
| TREES                                                         |                                                                                                                                                                                    | LITTER BIN     - WOODSCAPE LBS112 LOCKABLE SQUARE HARDWOOD BIN                                                                                                                      |
| CODE<br>Pa                                                    | SPECIESROOTGIRTH (cm)Prunus aviumRB20-25Tilis alstandard RD20-25                                                                                                                   | - INSTALLED INTO A CLASS DC-4 / FND4 CONCRETE FOUNDATION AND TO MANUFACTURES<br>RECOMMENDATION<br>DOG BIN                                                                           |
| Tp<br>For tree                                                | Tilia platyphyllos 'Aurea' RB 20-25<br>planting details refer to dwg. 2190/COM/207                                                                                                 | - WYBONE, WDB/LUFO FRONT OPENING DOG WASTE BIN<br>- SECURE WITH GROUND ANCHOR POST INTO A CLASS DC-4 / FND4 CONCRETE FOUNDATION AND<br>TO MANUFACTURER'S RECOMMENDATIONS            |
| BULBS                                                         |                                                                                                                                                                                    | PROPOSED PLAY FEATURES                                                                                                                                                              |
| SPECIES                                                       | DENSITY % NUMBER                                                                                                                                                                   | PLAY FEATURE     - REFER TO PLAY SCHEDULE FOR DETAILS                                                                                                                               |
| •                                                             | ıs nivalis 25 450<br>oides non-scripta 25 450<br>meleagris 25 450                                                                                                                  | UPRIGHT TIMBER SLEEPERS - 150mm depth x 250mm wide x various lengths<br>- USED FOR ALL PLAY / CLIMB / RETAINING WALLS                                                               |
|                                                               | n hederifolium 25 450                                                                                                                                                              | •••••• TIMBER STEPPING LOGS - 150mm WIDE X THREE DIFFERENT HEIGHTS - 100mm/200mm/300mm                                                                                              |
|                                                               | attered randomly at 15 per m <sup>2</sup> .                                                                                                                                        | - REFER TO DWG. 2190/COM/215      TIMBER POLES - www.totalpoles.co.uk (MACHINE PLAY AREA POLES)     - 200mm WIDE POLES X 2.5m HIGH                                                  |
|                                                               | RICH GRASSLAND                                                                                                                                                                     | - REFER TO DWG. 2190/COM/214- DETAIL 1                                                                                                                                              |
| Refer to the plant schedule on dwg. 2190/COM/202 for details. |                                                                                                                                                                                    | - 200mm WIDE POLES X 3m HIGH<br>- REFER TO DWG. 2190/COM/214 - DETAIL 2                                                                                                             |
| - REFER 1                                                     | O DWG. 2190/COM/208 FOR ALL TREE PIT DETAILS.                                                                                                                                      | PROPOSED BOULDERS<br>- LOCALLY SOURCED STONE APPROX. SIZE UP TO 0.5m WIDE x 1-1.5m HIGH ABOVE GL.<br>- REFER TO DWG. 2190/COM/214 - DETAIL 3                                        |
|                                                               |                                                                                                                                                                                    | INFORMAL SLEEPER STACKS FOR SEATING AND CLAMBERING<br>- REFER TO DWG. 2190/COM/214 - DETAIL 4                                                                                       |
|                                                               |                                                                                                                                                                                    |                                                                                                                                                                                     |
|                                                               |                                                                                                                                                                                    | LAND DRAIN<br>- REFER TO DWG. 2190/COM/219                                                                                                                                          |
|                                                               |                                                                                                                                                                                    | Notes                                                                                                                                                                               |
|                                                               |                                                                                                                                                                                    | Drawing Revision                                                                                                                                                                    |
|                                                               |                                                                                                                                                                                    | RevDateDescriptionC210815LEVELS AMENDED. FIELD DRAIN ADDED                                                                                                                          |
|                                                               |                                                                                                                                                                                    | B160715CONCRETE CLASS OF FOUNDATIONS ADDEDA120215LEVELS AMENDED                                                                                                                     |
|                                                               |                                                                                                                                                                                    |                                                                                                                                                                                     |
|                                                               |                                                                                                                                                                                    | Drawing Status                                                                                                                                                                      |
|                                                               |                                                                                                                                                                                    | ISSUED FOR CONSTRUCTION                                                                                                                                                             |
|                                                               |                                                                                                                                                                                    |                                                                                                                                                                                     |
|                                                               |                                                                                                                                                                                    | DAVID JARVIS ASSOCIATES                                                                                                                                                             |
|                                                               |                                                                                                                                                                                    | DAVID JARVIS ASSOCIATES LIMITED                                                                                                                                                     |
|                                                               |                                                                                                                                                                                    | DAVID JARVIS ASSOCIATES LIMITED<br>1 Tennyson Street Swindon Wiltshire SN1 5DT<br>Tel: 01793 612173 Fax: 01793 613625<br>Email: mail@davidjarvis.biz                                |
|                                                               |                                                                                                                                                                                    | Client<br>CREST NICHOLSON                                                                                                                                                           |
|                                                               |                                                                                                                                                                                    | Project<br>TADPOLE FARM                                                                                                                                                             |
|                                                               |                                                                                                                                                                                    | COMMON APPLICATION TENDER                                                                                                                                                           |
|                                                               |                                                                                                                                                                                    | Drawing Title <b>NEAP</b>                                                                                                                                                           |
|                                                               |                                                                                                                                                                                    | LANDSCAPE PROPOSALS                                                                                                                                                                 |
|                                                               |                                                                                                                                                                                    | ScaleSheet SizeDate1:200A1March 2014                                                                                                                                                |
|                                                               |                                                                                                                                                                                    | Drawing No 2190/COM/205 C C                                                                                                                                                         |
|                                                               |                                                                                                                                                                                    |                                                                                                                                                                                     |

|                        | CHEDULE                                                                                                                                | KEY<br>PROPOSED PLANTING                                                                                                                                                         |
|------------------------|----------------------------------------------------------------------------------------------------------------------------------------|----------------------------------------------------------------------------------------------------------------------------------------------------------------------------------|
|                        | EXPLORATION COBBLED MAZE AREA                                                                                                          | TREES<br>- REFER TO PLANT SCHEDULE                                                                                                                                               |
| 1)                     | - WITH FOCAL CENTRAL TREE (Tillia platyphyllos 'Auea')<br>- REFER TO DWG. 2190/COM/209 FOR COBBLE SURFACE DETAIL                       | SPECIES RICH GRASSLAND                                                                                                                                                           |
|                        | - REFER TO DWG. 2190/COM/208 FORTREE PIT DETAILS<br>TIMBER WALL WITH CRAWL THROUGH HOLES                                               | - REFER TO PLANT SCHEDULE                                                                                                                                                        |
| 2                      | - BUILT FROM UPRIGHT SLEEPERS WITH CIRCULAR HOLES CUT INTO<br>THE WALL FOR CRAWLING AND LOOKING THROUGH                                | BULB PLANTING<br>- REFER TO PLANT SCHEDULE                                                                                                                                       |
| <b>_</b>               | - VARYING HEIGHTS UP TO 2m HIGH<br>- REFER TO DWG. 2190/COM/216 FOR DETAILS                                                            | ROOT PROTECTION BARRIERS<br>HY-TEX ROOT BARRIER C3, DEPTH TO BE AT LEAST                                                                                                         |
|                        | CENTRAL SEATING AREA                                                                                                                   | 300MM DEPER THAN ANY ADJACENT SERVICES<br>AND LAID IN ACCORDANCE WITH MANUFACTURERS<br>SPECIFICATION                                                                             |
| 3                      | <ul> <li>WITH FOCAL TREE (Tillia platyphyllos 'Auea') AND SEATING</li> <li>-REFER TO DWG. 2190/COM/208 FOR TREE PIT DETAILS</li> </ul> | PROPOSED SURFACING                                                                                                                                                               |
|                        | -REFER TO DWG. 2190/COM/211 FOR BENCH FIXING DETAILS                                                                                   | COBBLES<br>- REFER TO DWG. 2190/COM/209 - DETAIL 4 FOR COBBLE PATH SURFACE                                                                                                       |
| <b>4</b> )             | EARTH MOUNDING AND EMBANKMENT SLIDE - SLIDE - PLAYDALE EMBANKMENT SLIDE 1.5m HIGH (EWSL)                                               | PROPOSED RESIN BOUND GRAVEL                                                                                                                                                      |
|                        | FELLED PLAY TREES                                                                                                                      | - REFER TO DWG. 2190/COM/209 - DETAIL 1&3 FOR RESIN BOUND GRAVEL SURFACE                                                                                                         |
| 5                      | <ul> <li>PLAY TREE - Soured from http://www.ruskins.co.uk/play-trees</li> <li>INSTALLED TO SUPPLIERS SPECIFICATION</li> </ul>          | - REFER TO DWG. 2190/COM/209 - DETAIL 2 FOR TARMACADAM SURFACE                                                                                                                   |
|                        | - BARK SAFETY SURFACE AREA ENCLOSED BY 1-1.5m HIGH UPRIGHT TIMBER<br>SLEEPER WALL WITH CIRCULAR PEEP HOLES CUT OUT IN A RANDOM PATTERN | BARK SAFETY SURFACE<br>- REFER TO DWG. 2190/COM/209 - DETAIL 5 FOR BARK SAFETY SURFACE                                                                                           |
|                        | - REFER TO DWG. 2190/COM/216 FOR DETAILS<br>- REFER TO DWG. 2190/COM/209 - DETAIL 5 FOR BARK SAFETY SURFACE                            | GRASS SAFETY MATTING<br>- PLAYSMART UK 'SMART PLAY SAFETY SURFACING'                                                                                                             |
| 6                      | 1.5m HIGH TIMBER UPRIGHT SLEEPER WALLS                                                                                                 | - SECURE TO MANUFACTURER'S RECOMMENDATIONS REINFORCED GRASS AREA                                                                                                                 |
|                        | WITH CLIMBING GRIPS - GRIPS - Soured from www.climbukshop.com                                                                          | - TERRAM 'GRASSPROTECTA' REINFORCED PROTECTION MESH, 11MM THICKNESS.<br>- SECURE TO MANUFACTURER'S RECOMMENDATIONS                                                               |
|                        | KIDS PLAYGROUND REACHES SET 1 AND 2 OR SIMILAR<br>- REFER TO DWG. 2190/COM/217                                                         | PROPOSED EDGINGS                                                                                                                                                                 |
| 7)                     | CLIMBING NET - PLAYDALE CLIMBERS ACTIVITY NET- 4m HIGH SINGLE NET                                                                      | FLAT TOP CONCRETE KERB (50 x 150mm)<br>- REFER TO DWG. 2190/COM/209 - SURFACING DETAILS                                                                                          |
|                        | - REFER TO DWG. 2190/COM/209 - DETAIL 5 FOR BARK SAFETY SURFACE                                                                        | TIMBER EDGING STRIP<br>- REFER TO DWG. 2190/COM/209 - SURFACING DETAIL 5                                                                                                         |
| 8                      | TARMAC KICK ABOUT AREA - WITH KOMPAN CLASSIC MULTI GOAL 9m WIDE (FRE1212)                                                              | ALUEXCEL ALUMINIUM EDGING (AE75M)                                                                                                                                                |
|                        | COMBINED FOOTBALL GOAL AND BASKETBALL HOOP<br>- REFER TO DWG. 2190/COM/209 - DETAIL 2 FOR TARMACADAM SURFACE                           | - REFER TO DWG. 2190/COM/209 - SURFACING DETAIL 2 PROPOSED FURNITURE                                                                                                             |
| $\hat{\mathbf{O}}$     | STEPPING LOGS                                                                                                                          | SEATING                                                                                                                                                                          |
| 2                      | - THREE DIFFERENT HEIGHTS - 100mm/200mm/300mm<br>- REFER TO DWG. 2190/COM/215                                                          | - WOODSCAPE TYPE 6 BENCH, 2000mm LONG TO BE SECURED USING DETAIL<br>- REFER TO DWG. 2190/COM/211                                                                                 |
| PLANT                  | SCHEDULE                                                                                                                               | CYCLE STANDS - MARSHALLS OLLERTON FIN STAINLESS STEEL CYCLE STAND 800mm HIGH x 1020mm WII - ROOT FIX INTO A CLASS DC-4 / FND4 CONCRETE FOUNDATION AND TO MANUFACTUREI            |
| TREES                  |                                                                                                                                        | RECOMMENDATIONS                                                                                                                                                                  |
| CODE                   | SPECIES ROOT GIRTH (cm)                                                                                                                | - WOODSCAPE LBS112 LOCKABLE SQUARE HARDWOOD BIN<br>- INSTALLED INTO A CLASS DC-4 / FND4 CONCRETE FOUNDATION AND TO MANUFACTUR<br>RECOMMENDATION                                  |
| Ра<br>Тр               | Prunus avium RB 20-25<br>Tilia platyphyllos 'Aurea' RB 20-25                                                                           | DOG BIN<br>- WYBONE, WDB/LUFO FRONT OPENING DOG WASTE BIN                                                                                                                        |
| For tree               | planting details refer to dwg. 2190/COM/207                                                                                            | - SECURE WITH GROUND ANCHOR POST INTO A CLASS DC-4 / FND4 CONCRETE FOUNDAT<br>TO MANUFACTURER'S RECOMMENDATIONS                                                                  |
| BULBS                  |                                                                                                                                        | PROPOSED PLAY FEATURES                                                                                                                                                           |
| SPECIES                | DENSITY % NUMBER                                                                                                                       | - REFER TO PLAY SCHEDULE FOR DETAILS                                                                                                                                             |
| Hyacinth               | ıs nivalis 25 450<br>oides non-scripta 25 450                                                                                          | UPRIGHT TIMBER SLEEPERS - 150mm depth x 250mm wide x various lengths<br>- USED FOR ALL PLAY / CLIMB / RETAINING WALLS                                                            |
|                        | meleagris25450n hederifolium25450                                                                                                      | •••••• TIMBER STEPPING LOGS - 150mm WIDE X THREE DIFFERENT HEIGHTS - 100mm/200mm/300mm                                                                                           |
| To be sc               | attered randomly at 15 per m <sup>2</sup> .                                                                                            | - REFER TO DWG. 2190/COM/215                                                                                                                                                     |
| SPECIES RICH GRASSLAND |                                                                                                                                        | • • • • • • • • • • • • • • • • •                                                                                                                                                |
| Refer to               | the plant schedule on dwg. 2190/COM/202 for details.                                                                                   | <ul> <li>TIMBER POLES - www.totalpoles.co.uk (MACHINE PLAY AREA POLES)</li> <li>200mm WIDE POLES X 3m HIGH</li> <li>REFER TO DWG. 2190/COM/214 - DETAIL 2</li> </ul>             |
| - RFFFR                | TO DWG. 2190/COM/208 FOR ALL TREE PIT DETAILS.                                                                                         | PROPOSED BOULDERS                                                                                                                                                                |
|                        |                                                                                                                                        | - LOCALLY SOURCED STONE APPROX. SIZE UP TO 0.5m WIDE x 1-1.5m HIGH ABOVE GL.     - REFER TO DWG. 2190/COM/214 - DETAIL 3      INFORMAL SLEEPER STACKS FOR SEATING AND CLAMBERING |
|                        |                                                                                                                                        | - REFER TO DWG. 2190/COM/214 - DETAIL 4                                                                                                                                          |
|                        |                                                                                                                                        | PROPOSED DRAINAGE                                                                                                                                                                |
|                        |                                                                                                                                        | - REFER TO DWG. 2190/COM/219                                                                                                                                                     |
|                        |                                                                                                                                        | Notes                                                                                                                                                                            |
|                        |                                                                                                                                        | Drawing Revision                                                                                                                                                                 |
|                        |                                                                                                                                        | Rev Date Description                                                                                                                                                             |
|                        |                                                                                                                                        | C210815LEVELS AMENDED. FIELD DRAIN ADDEDB160715CONCRETE CLASS OF FOUNDATIONS ADDED                                                                                               |
|                        |                                                                                                                                        | A 120215 LEVELS AMENDED                                                                                                                                                          |
|                        |                                                                                                                                        |                                                                                                                                                                                  |
|                        |                                                                                                                                        | Drawing Status                                                                                                                                                                   |
|                        |                                                                                                                                        | <b>ISSUED FOR CONSTRUCTION</b>                                                                                                                                                   |
|                        |                                                                                                                                        |                                                                                                                                                                                  |
|                        |                                                                                                                                        |                                                                                                                                                                                  |
|                        |                                                                                                                                        | DAVID JARVIS ASSOCIATES                                                                                                                                                          |
|                        |                                                                                                                                        | DAVID JARVIS ASSOCIATES LIMITED<br>1 Tennyson Street Swindon Wiltshire SN1 5DT                                                                                                   |
|                        |                                                                                                                                        | Tel: 01793 612173 Fax: 01793 613625<br>Email: mail@davidjarvis.biz                                                                                                               |
|                        |                                                                                                                                        | Client                                                                                                                                                                           |
|                        |                                                                                                                                        | CREST NICHOLSON                                                                                                                                                                  |
|                        |                                                                                                                                        |                                                                                                                                                                                  |
|                        |                                                                                                                                        | Project                                                                                                                                                                          |
|                        |                                                                                                                                        | TADPOLE FARM                                                                                                                                                                     |
|                        |                                                                                                                                        | COMMON APPLICATION TENDER                                                                                                                                                        |
|                        |                                                                                                                                        | Drawing Title                                                                                                                                                                    |
|                        |                                                                                                                                        | Drawing Title <b>NEAP</b>                                                                                                                                                        |
|                        |                                                                                                                                        | LANDSCAPE PROPOSALS                                                                                                                                                              |
|                        |                                                                                                                                        | Scale Sheet Size Date                                                                                                                                                            |
|                        |                                                                                                                                        | 1:200 A1 March 2014                                                                                                                                                              |
|                        |                                                                                                                                        | Drawing No 2190/COM/205 C                                                                                                                                                        |
|                        |                                                                                                                                        | 2190/COIVI/205 c                                                                                                                                                                 |
|                        |                                                                                                                                        |                                                                                                                                                                                  |