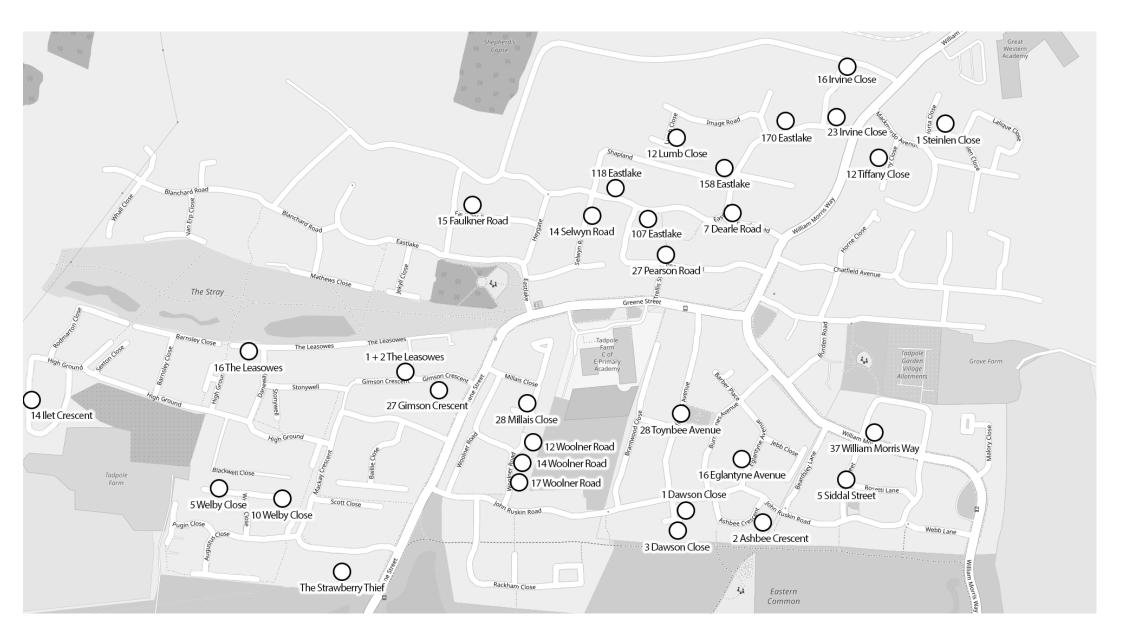

To complete the challenge, first visit each of the locations below and write down the letter being displayed at each location. To help you find the locations, a map has been included on the back of this page.

## Tadpole Garden Village Christmas Light Trail Location Map

(See reverse for instructions)